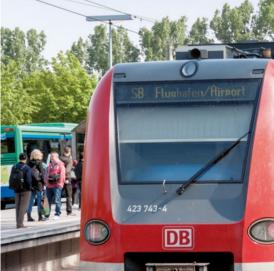

#### TRAVEL TIME

| Motorway               | 5 min.  |
|------------------------|---------|
| Suburban train station | 8 min.  |
| Munich Airport         | 10 min. |
| Downtown Munich        | 35 min. |
| Recreation in the Alps | 60 min. |

- Tennis
- Fitness
- Archery
- Soccer
- Beach Volleyball
- etc.

- Located in the business park
- German and Englishlanguage daycare centers
- Nursery and Kindergarten

- In the hub of the Munich Airport
- Airport Shuttle
- S-Bahn Hallbergmoos (S8)
- Motorway A92, A9