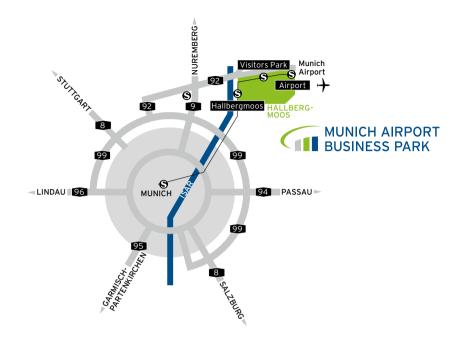

#### TRAVEL TIME

| Motorway               | 5 min.  |
|------------------------|---------|
| Suburban train station | 8 min.  |
| Munich Airport         | 10 min. |
| Downtown Munich        | 35 min. |
| Recreation in the Alps | 60 min. |