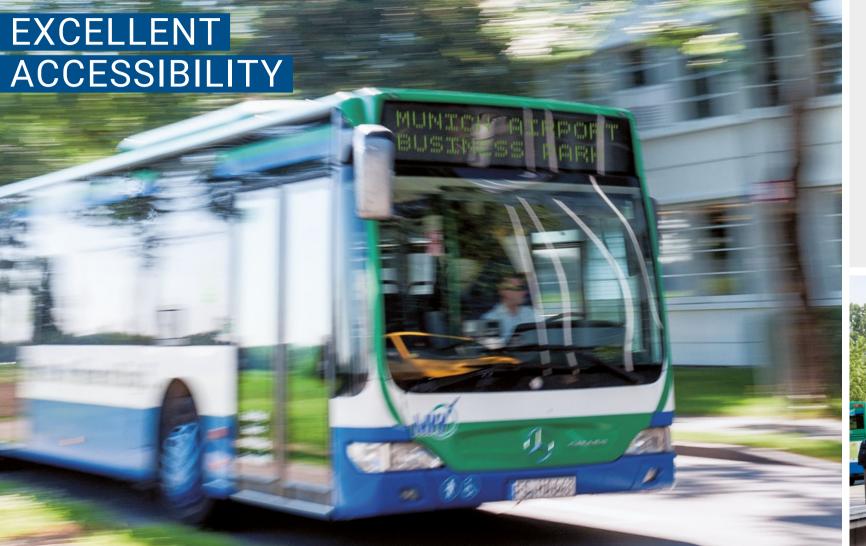

#### TRAVEL TIME

| Motorway               | 5 min.  |
|------------------------|---------|
| Suburban train station | 8 min.  |
| Munich Airport         | 10 min. |
| Downtown Munich        | 35 min. |
| Recreation in the Alps | 60 min. |

- Tennis
- Fitness
- Archery
- Soccer
- Beach Volleyball
- etc.

- Located in the business park
- German and Englishlanguage daycare centers
- Nursery and Kindergarten

- In the hub of the Munich Airport
- Airport Shuttle
- S-Bahn Hallbergmoos (S8)
- Motorway A92, A9