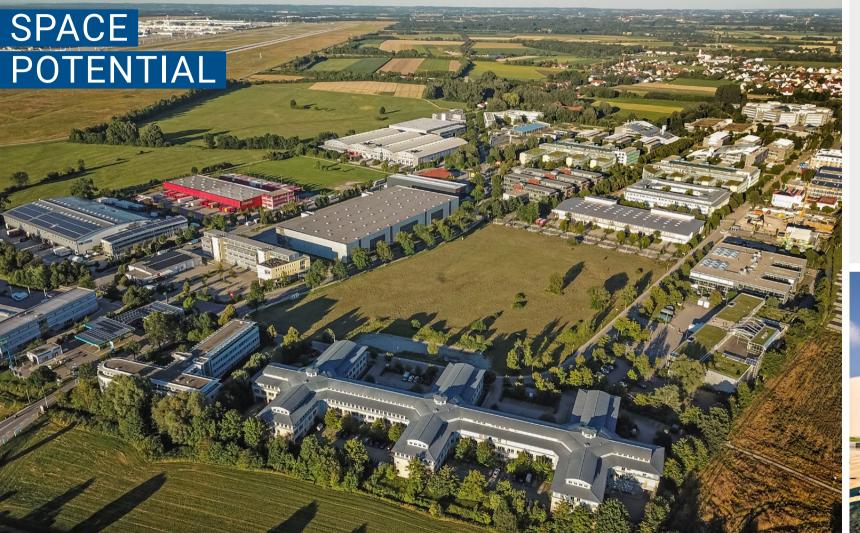

- Relocation and expasion areas, partly with existing building rights
- Flexible rental space starting at 15 sqm

- 11,500 inhabitants
- 1,400 companies
- more than 88 nations
- young municipality with an average age of 37.9 years