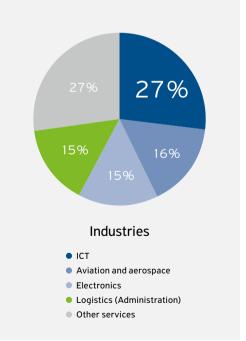

# A HUB OF ACTIVITY FOR SUCCESSFUL COMPANIES











#### TRAVEL TIME

| Motorway               | 5 min.  |
|------------------------|---------|
| Suburban train station | 8 min.  |
| Munich Airport         | 10 min. |
| Downtown Munich        | 35 min. |
| Recreation in the Alps | 60 min. |



PERFECT MIX
OF MOBILITY AND
RELAXATION

**INFRASTRUCTURE** 

¶ Gastronomy/canteen

Supermarket

MTA 🔯







# AN ATTRACTIVE MIX OF BUSINESS DIVERSITY AND SYNERGY





















- High-end architecture
- Diverse design
- Premium materials
- Flexible layout
- Space starting at 15 sqm















### ON-BOARD SERVICES



















Supermarkets

Childcare

e-Mobility









Sports & recreation



Seminars & conventions



Dry cleaning













- Gastronomy
- Hotels
- Seminars & conventions
- Supermarket







- Tennis
- Fitness
- Archery
- Soccer
- Beach Volleyball
- etc.









- Located in the business park
- German and Englishlanguage daycare centers
- Nursery and Kindergarten









- In the hub of the Munich Airport
- Airport Shuttle
- S-Bahn Hallbergmoos (S8)
- Motorway A92, A9









- Relocation and expasion areas, partly with existing building rights
- Flexible rental space starting at 15 sqm









- 11,500 inhabita