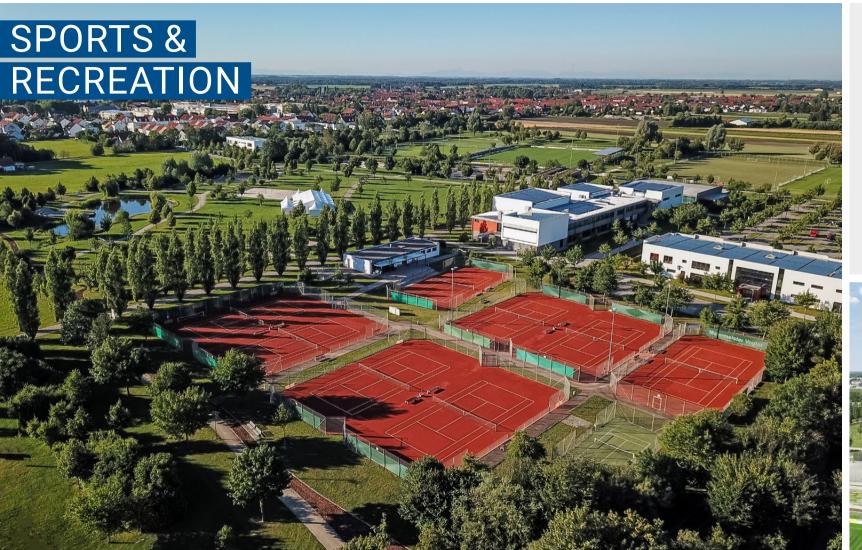

- Tennis
- Fitness
- Archery
- Soccer
- Beach Volleyball
- etc.

- Located in the business park
- German and Englishlanguage daycare centers
- Nursery and Kindergarten

- In the hub of the Munich Airport
- Airport Shuttle
- S-Bahn Hallbergmoos (S8)
- Motorway A92, A9