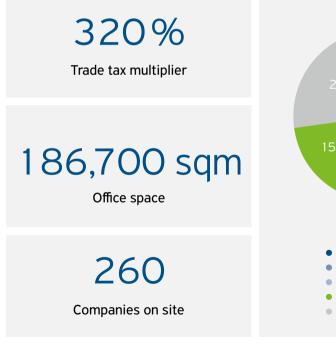

- Relocation and expasion areas, partly with existing building rights
- Flexible rental space starting at 15 sqm

- 11,500 inhabitants
- 1,400 companies
- more than 88 nations
- young municipality with an average age of 37.9 years